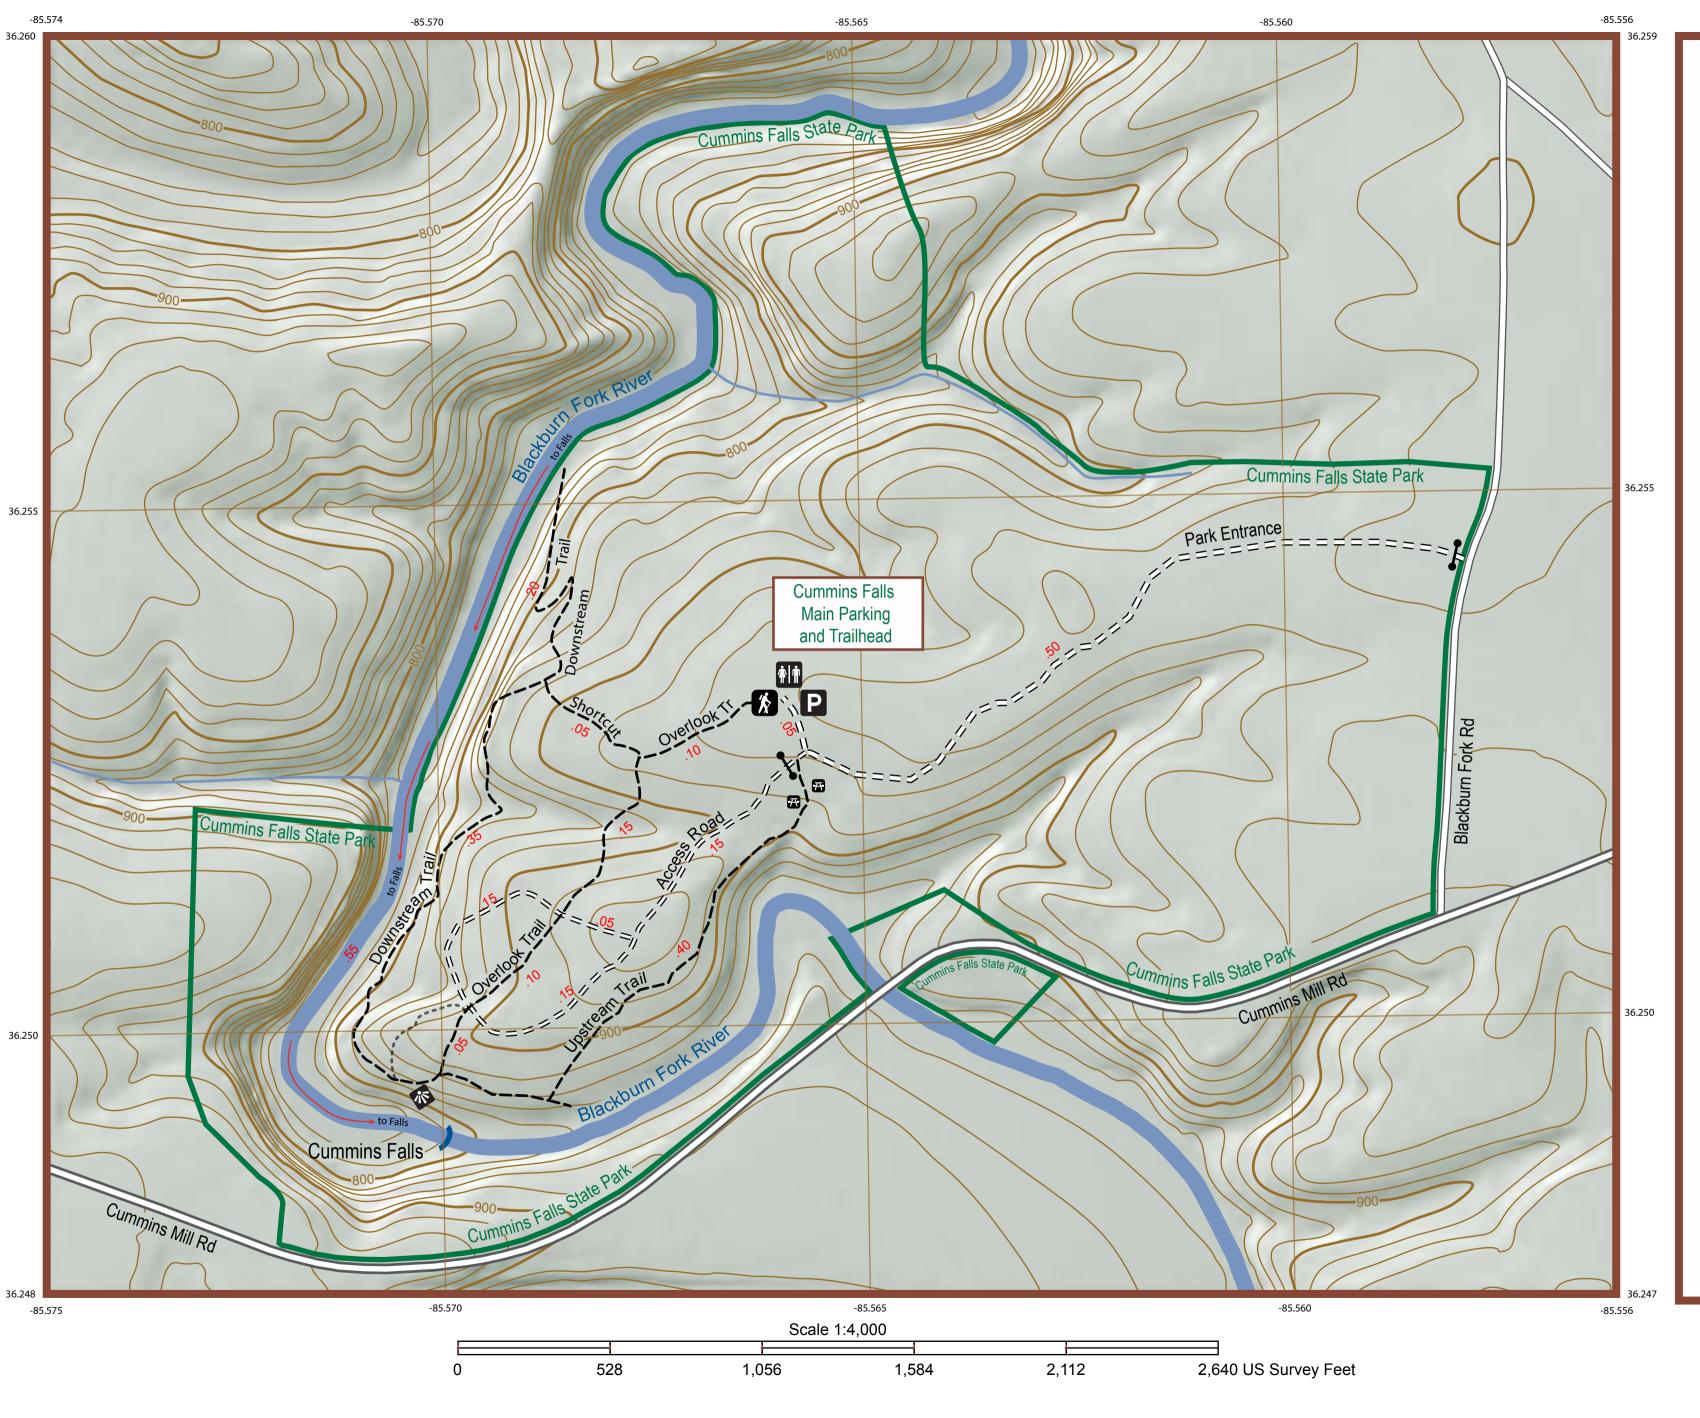

## **Park Trails**

Park Entrance Road - .50m Overlook Tr - .45m Downstream Trail - .55m Downstream Shortcut - .40m Upstream Trail - .45m

Note: The route to the base of the falls follows the Overlook Trail to the Overlook. From the Overlook continue on the Downstream Trail to the River and travel upstream to the Falls. The route includes wading in water and stepping on uneven surfaces. The approximate route is indicated by the red arrows.

Your safety is your responsibility.

Gate↓ParkingPPleaseRestroomsIIIPracticeTrailheadMinimum ImpactViewpoint✓UsagePicnic AreaT

## **Emergency Number - 911**

NAD27 CONUS DatumUniversal Transverse Mercator Zone 16

On 05/14/2012 the magnetic declination is -4.3° changing by -0.09° per year

map by cloudhiking.com all rights reserved